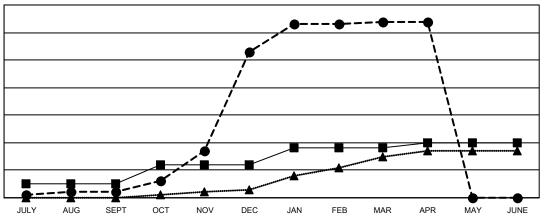

## GOALS AND ACTUAL NEW CLUBS CUMULATIVE

- CURRENT YEAR GOALS FOR NEW CLUBS

CURRENT YEAR ACTUAL NEW CLUBS

▲ - LAST YEAR ACTUAL NEW CLUBS