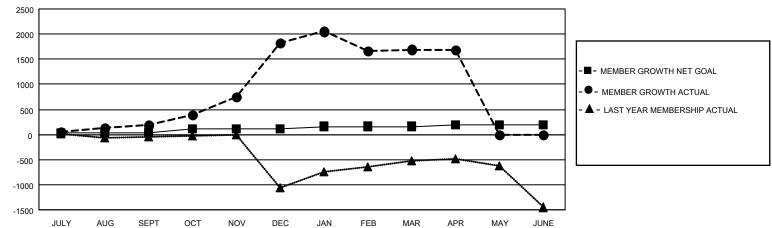

## GOALS AND ACTUAL MEMBERS CUMULATIVE

| DROPPED CLUBS: 29            |       | 215 CLUBS OF 360 ADDED 1 OR MORE<br>NEW MEMBERS | GENDER DISTRIBUTION  MALE 6,230 (76.81%) |                |       |
|------------------------------|-------|-------------------------------------------------|------------------------------------------|----------------|-------|
| DROPPED MEMBERS              |       |                                                 | FEMALE                                   | 1,881 (23.19%) |       |
| DECEASED                     | 27    | CLICK HERE FOR CUMULATIVE                       | TOTAL FAMILY UNIT MEMBERS                |                | 6,704 |
| CLUB CANCELLED 439 OTHER 749 |       | MEMBERSHIP DATA                                 | FAMILY MEMBERS PAYING HALF DUES          |                | 5 407 |
|                              |       |                                                 |                                          |                | 5,107 |
| TOTAL                        | 1,215 |                                                 |                                          |                |       |